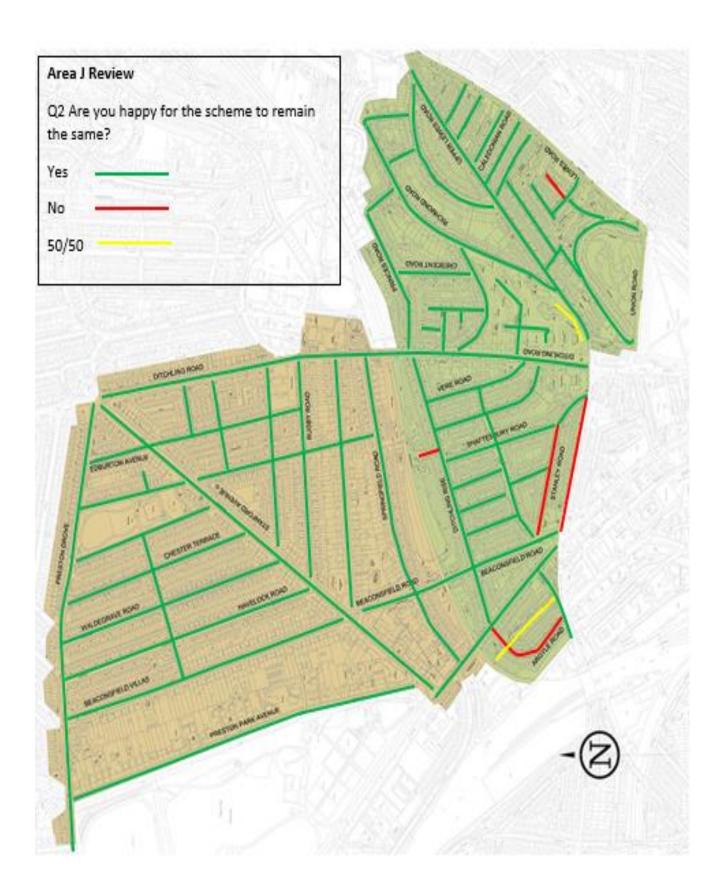

|       | Number | %    |
|-------|--------|------|
| Yes   | 984    | 87.5 |
| No    | 140    | 12.5 |
| Total | 1124   | 100  |

And whether they wanted the scheme area to be divided into two areas as shown on the map: J1 to the south of the railway line and J2 to the north.