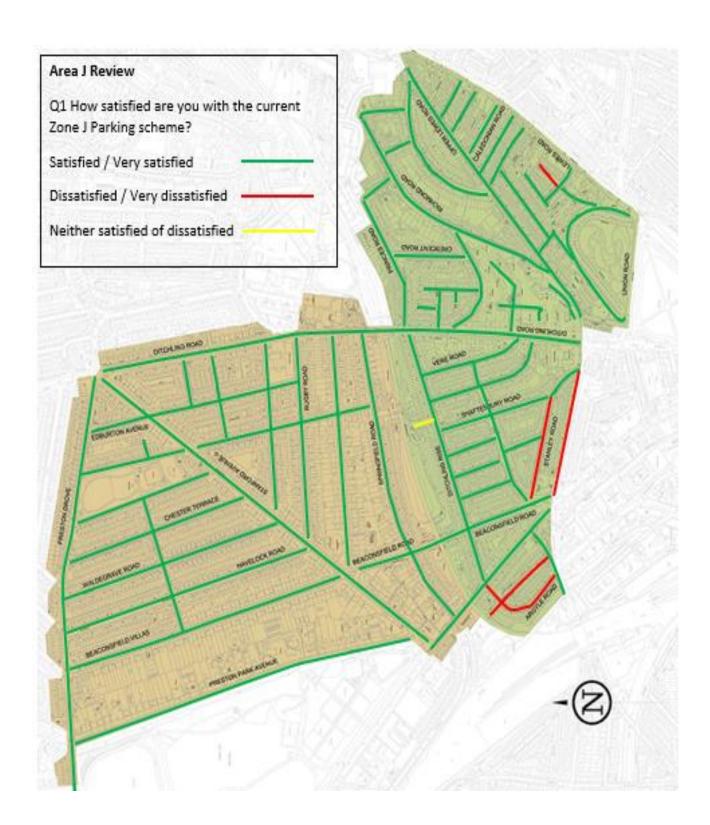

#### Results

1138 valid responses<sup>1</sup> were received from within the scheme boundary giving a response rate of 14.6%. People were asked how satisfied they are with the current Area J parking scheme?

|                                    | Number | %    |
|------------------------------------|--------|------|
| Very Satisfied                     | 600    | 53.7 |
| Satisfied                          | 286    | 25.6 |
| Neither satisfied nor dissatisfied | 93     | 8.3  |
| Dissatisfied                       | 72     | 6.4  |
| Very dissatisfied                  | 66     | 5.9  |
| Total                              | 1117   | 100  |