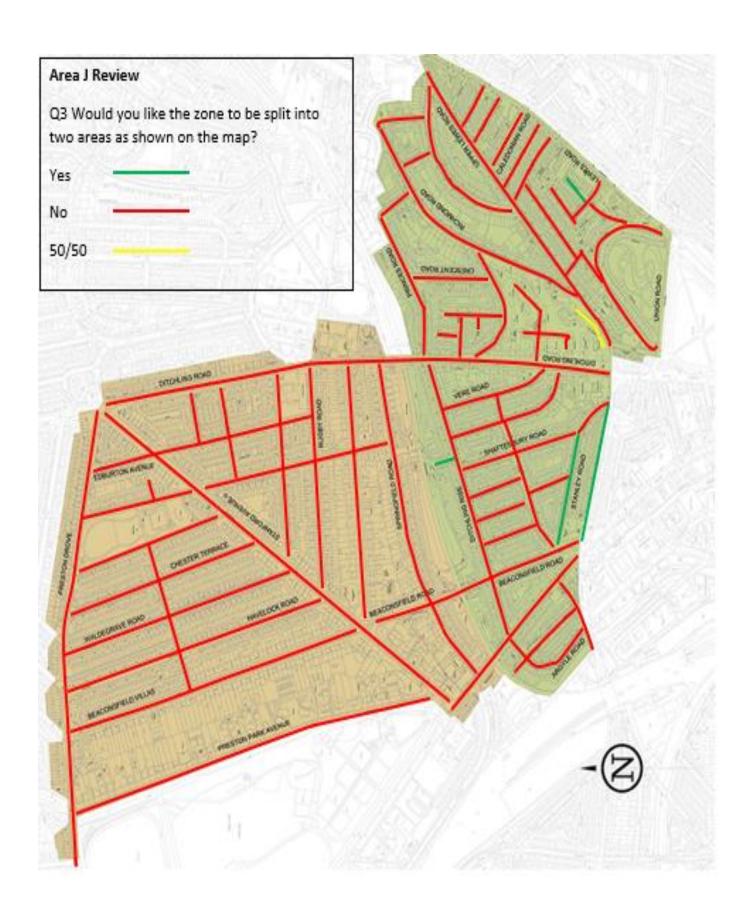

|       | Number | %    |
|-------|--------|------|
| Yes   | 984    | 87.5 |
| No    | 140    | 12.5 |
| Total | 1124   | 100  |

And whether they wanted the scheme area to be divided into two areas as shown on the map: J1 to the south of the railway line and J2 to the north.

|       | Number | %    |
|-------|--------|------|
| Yes   | 153    | 13.6 |
| No    | 974    | 86.4 |
| Total | 1127   | 100  |

The two proposed areas showed different levels of support for a split as follows, but in both areas there was no overall support to split the area.

| Area | Ye  | s    | No  |      |  |  |
|------|-----|------|-----|------|--|--|
| Alea | No. | %    | No. | %    |  |  |
| J1   | 97  | 17.7 | 451 | 82.3 |  |  |
| J2   | 56  | 9.7  | 523 | 90.3 |  |  |